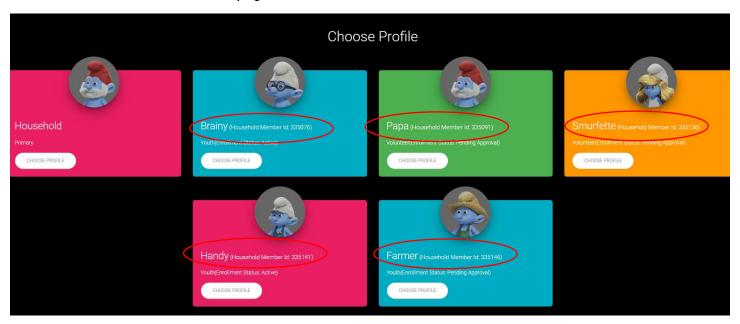

#### **Locating Household Member ID**

The following instructions are to help locate the Member ID for 4-H members/volunteers. The Member ID can be found in the following areas of ZSuite. The Member ID is unique for each person and stays with their profile throughout their 4-H career, unless a new profile is created. \*\*Note: The Member ID is different from the Account ID and a members Enrollment ID.

#### For the members:

**Choose Profile page:** Once the member has logged into their ZSuite account, the Member ID appears next to their name on the "Choose Profile" page.

**Member Dashboard:** After logged in and a profile has been selected the Member Id is also available on the Members Dashboard.