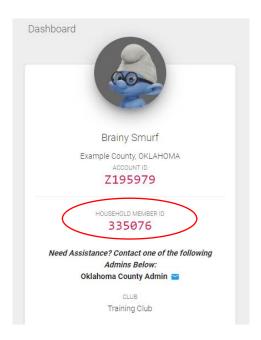

#### **Locating Household Member ID**

The following instructions are to help locate the Member ID for 4-H members/volunteers. The Member ID can be found in the following areas of ZSuite. The Member ID is unique for each person and stays with their profile throughout their 4-H career, unless a new profile is created. \*\*Note: The Member ID is different from the Account ID and a members Enrollment ID.

#### For the members:

**Choose Profile page:** Once the member has logged into their ZSuite account, the Member ID appears next to their name on the "Choose Profile" page.

**Member Dashboard:** After logged in and a profile has been selected the Member Id is also available on the Members Dashboard.