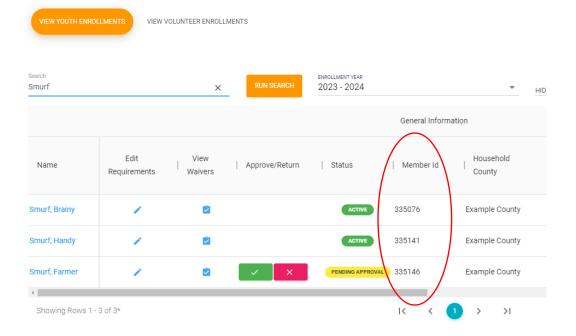

#### **Locating Household Member ID**

The following instructions are to help locate the Member ID for 4-H members/volunteers. The Member ID can be found in the following areas of ZSuite. The Member ID is unique for each person and stays with their profile throughout their 4-H career, unless a new profile is created. \*\*Note: The Member ID is different from the Account ID and a members Enrollment ID.

#### **For County Admin:**

1) **Household:** Manage Accounts > Households > Search Household > Household Name The Member ID appears next to the individual's name.

2) Enrollments: Manage Accounts > Enrollments > Search Members Name