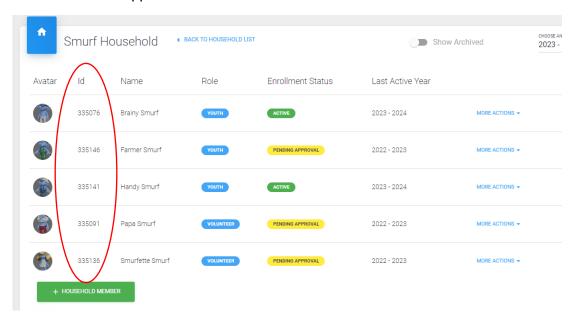

#### **Locating Household Member ID**

The following instructions are to help locate the Member ID for 4-H members/volunteers. The Member ID can be found in the following areas of ZSuite. The Member ID is unique for each person and stays with their profile throughout their 4-H career, unless a new profile is created. \*\*Note: The Member ID is different from the Account ID and a members Enrollment ID.

#### **For County Admin:**

1) **Household:** Manage Accounts > Households > Search Household > Household Name The Member ID appears next to the individual's name.

2) Enrollments: Manage Accounts > Enrollments > Search Members Name